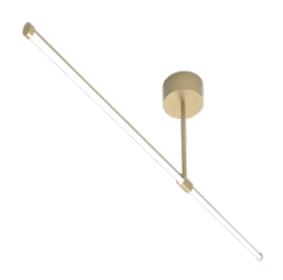

# ELIA/PL120

## ceiling lamp

The Elia Collection embodies the concept of illuminated minimalism, with lamps characterized by an extruded aluminum profile that offers extraordinary simplicity. These lamps not only provide light but also decorate the spaces they inhabit. With their essential and clean design, the Elia Collection represents a perfect blend of functionality and aesthetics, offering sophisticated lighting that harmoniously integrates into the decor.