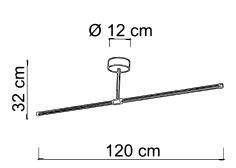

7296 ELIA/PL120 O 7302 ELIA/PL120 N

Power 22W Led Integrated Input 220/240 V- 50/60Hz

 Kelvin
 3000

 Dimmable
 No

 Real Lumen
 1340

 CRI
 85

 IP
 20